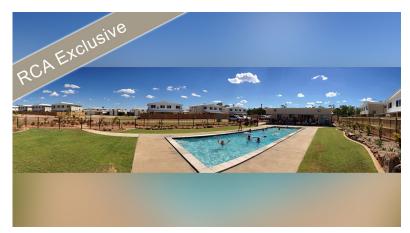

## **Key Business Points:**

Solid Permanent Rental Business Includes 4 Bedroom Stand-alone Managers Residence Attached Office Minimal maintenance Great location for mining 20 years to run on 25-year agreements

| Pricing                   |                                    |
|---------------------------|------------------------------------|
| Management Rights \$      | \$600,000                          |
| Managers Unit \$          | \$250,000                          |
| Managers Lot/s \$         | -                                  |
|                           | ¢250,000                           |
| Total Price \$            | \$850,000                          |
|                           |                                    |
| Business Information      |                                    |
| Business Type             | Permanent Rentals                  |
| Building Age              | 5 Years                            |
| Building Levels/Floors    | Town Homes                         |
| Net Profit \$             | \$176,374                          |
| Caretaking Fee            | \$94,209                           |
| Total Lots in Complex     | 80                                 |
| Letting Pool Units        | 60                                 |
| Letting Agreement Term    | 20 years remaining out of 25 years |
| Caretaking Agreement Term | 20 years remaining out of 25 years |
| Office Hours              | No set office hours                |
| Facilities                |                                    |
| Pool                      | Yes                                |
| Sauna                     | No                                 |
| Gym                       | No                                 |
| BBQ                       | Yes                                |
| Conference                | No                                 |
| Cinema                    | No                                 |
| Concierge                 | No                                 |
| Car Parking               | Yes                                |
| Other Features            |                                    |
| Managers Units Beds       | 4                                  |
| Managers Units Bath       | 3                                  |
| Managers Units Car        | 3                                  |
| Managers Office Size      | Approx 12sqm                       |